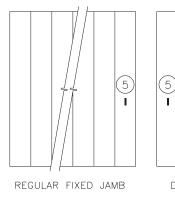

#### APPLICATIONS DESCRIPTIONS See page 4 for Product Specifications

2

- REGULAR FIXED-JAMB partitions may be used with 2-Way, 3-Way (1)or 4-Way multiple meeting posts and with curved track. Not available with switches. Please see note 3.
- DOUBLE END POST partitions may be latched at both jambs and (2)may be used with Regular Fixed Jamb Partitions as well as other Double End Post partitions together with multiple meeting posts, with curved track and with switches. Double End Post partitions must be used with curved switches.
- JOINING PAIR OF FIXED-JAMB partitions may be permantly (3) attached at both jambs and may be used together with multiple meeting posts and with curved track.
- POCKET RECESSED partitions may be supplied with a Double End (4)Post or a Sliding Jamb for single openings or for joining pairs of partitions.
- SECURITY FEATURES may be installed to prevent opening of the (5) partitions with keyed cylinders (standard or optionally masterkeyed), privacy turns or emergency (coin-slot) releases.