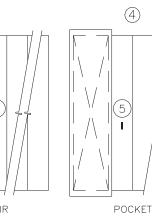

### ELEVATIONS

(1)

#### APPLICATIONS DESCRIPTIONS See page 4 for Product Specifications

2

- REGULAR FIXED-JAMB partitions may be used with 2-Way, 3-Way (1)or 4-Way multiple meeting posts and with curved track. Not available with switches. Please see note 3.
- DOUBLE END POST partitions may be latched at both jambs and (2)may be used with Regular Fixed Jamb Partitions as well as other Double End Post partitions together with multiple meeting posts, with curved track and with switches. Double End Post partitions must be used with curved switches.
- JOINING PAIR OF FIXED-JAMB partitions may be permantly (3) attached at both jambs and may be used together with multiple meeting posts and with curved track.
- POCKET RECESSED partitions may be supplied with a Double End (4)Post or a Sliding Jamb for single openings or for joining pairs of partitions.
- SECURITY FEATURES may be installed to prevent opening of the (5) partitions with keyed cylinders (standard or optionally masterkeyed), privacy turns or emergency (coin-slot) releases.