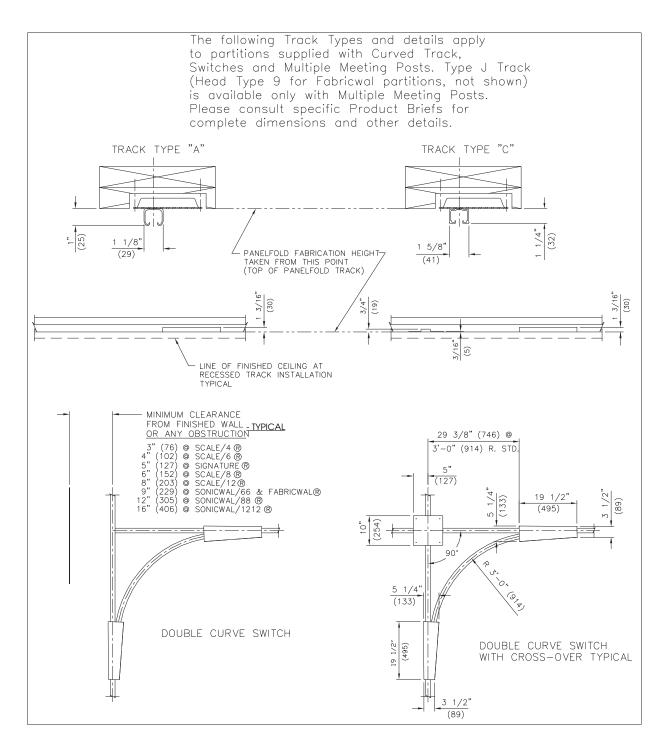

# APPLICATIONS DETAILS

All dimensions shown in parentheses are millimeters. Scale: N.T.S.

# APPLICATIONS DETAILS

2.3 TRIM: Curved track and/or curved switches shall be supplied with (specify: track mould or Ceilinguard to conceal track; or optional extruded aluminum sub-channel for recessed track).