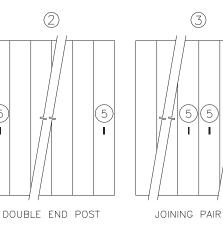

### ELEVATIONS

(1)

#### APPLICATIONS DESCRIPTIONS See page 4 for Product Specifications

2

- REGULAR FIXED-JAMB partitions may be used with 2-Way, 3-Way (1)or 4-Way multiple meeting posts and with curved track. Not available with switches. Please see note 3.
- DOUBLE END POST partitions may be latched at both jambs and (2)may be used with Regular Fixed Jamb Partitions as well as other Double End Post partitions together with multiple meeting posts, with curved track and with switches. Double End Post partitions must be used with curved switches.
- JOINING PAIR OF FIXED-JAMB partitions may be permantly (3) attached at both jambs and may be used together with multiple meeting posts and with curved track.
- POCKET RECESSED partitions may be supplied with a Double End (4)Post or a Sliding Jamb for single openings or for joining pairs of partitions.
- SECURITY FEATURES may be installed to prevent opening of the (5) partitions with keyed cylinders (standard or optionally masterkeyed), privacy turns or emergency (coin-slot) releases.