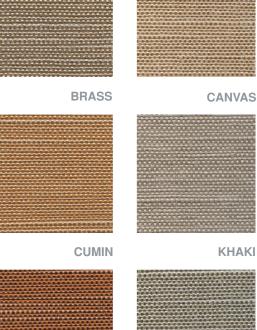

# **Voventex**® 100% Polyolefin Panel Fabric Color Selections

## **Stratus**



THE RESERVE THE RESERVE OF THE PARTY OF THE SHEET SHEET SHEET

















VANILLA

RAFFIA



CAMEL

**BAMBOO** 



**FOLIAGE** 

FOG

STEEL









**OSTRICH** 

FOG

**PLATINUM** 

**SILKWORM** 

**AMBER** 

GLOW

SLATE

Delight

TIGER'S EYE









**TARRAGON** 

STEEL

## Boucle'

BIRCH





COIN





SAGE

**ALUMINUM** 







---







**TUSCANY** 











### **TRUFFLE**

SAND

**IRON ORE** 

**AGATE** 

GRAPHITE

8,8,8,8,8,8,8,8,8,8,8 848888888

CURRANT

**SILVERADO** 

**BAHAMAS** 

\*\*\*\*\* 

CINNAMON

**WHEAT** 

**ATLANTIS** 



### SCOPE

The Woventex® collection represents a new generation of contemporary woven panel fabrics. Woventex's woven fabric look in combination with the Telfon® fabric protection system by Dupont and the 100% polyolefin construction makes this a handsome as well as a practical choice. Woventex panel fabrics may be specified for use on the following Panelfold product models: Scale/8®, Scale/12®, Sonicwal®, Fabricwal®, Moduflex®, Primespacer® and Echosorb™.

#### **FLAMMABILITY**

Tunnel Test: Class A Flame Spread Rating in accordance with ASTM E-84

Corner Burn: Passes UBC 8-2, NFPA