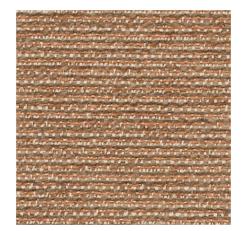

# **Voventex**® 100% Polyolefin Panel Fabric Color Selections

## **Stratus**



THE RESERVE THE RESERVE OF THE PARTY OF THE SHEET SHEET SHEET

















VANILLA

RAFFIA



CAMEL

**BAMBOO** 



**FOLIAGE** 

FOG

STEEL









**OSTRICH** 

FOG

**PLATINUM** 

**SILKWORM** 

**AMBER** 

GLOW

SLATE

Delight

TIGER'S EYE









**TARRAGON** 

STEEL

## Boucle'

BIRCH





COIN





SAGE

**ALUMINUM** 







---







**TUSCANY** 











### **TRUFFLE**

SAND

**IRON ORE** 

**AGATE** 

GRAPHITE

8,8,8,8,8,8,8,8,8,8,8 848888888

CURRANT

**SILVERADO** 

**BAHAMAS** 

\*\*\*\*\* 

CINNAMON

**WHEAT** 

**ATLANTIS** 



### SCOPE

The Woventex® collection represents a new generation of contemporary woven panel fabrics. Woventex's woven fabric look in combination with the Telfon® fabric protection system by Dupont and the 100% polyolefin construction makes this a handsome as well as a practical choice. Woventex panel fabrics may be specified for use on the following Panelfold product models: Scale/8®, Scale/12®, Sonicwal®, Fabricwal®, Moduflex®, Primespacer® and Echosorb™.

#### **FLAMMABILITY**

Tunnel Test: Class A Flame Spread Rating in accordance with ASTM E-84

Corner Burn: Passes UBC 8-2, NFPA 265 Toxicity: MEA