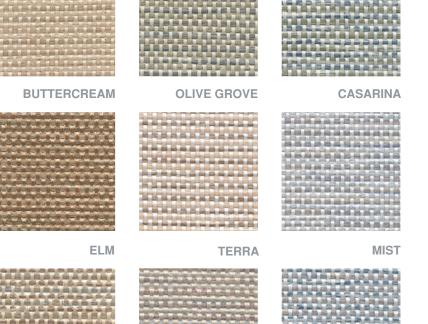

## Boucle'

BIRCH

COIN

SAGE

**ALUMINUM** 

---

**TUSCANY** 

### **TRUFFLE**

SAND

**IRON ORE** 

**AGATE** 

GRAPHITE

8,8,8,8,8,8,8,8,8,8,8 848888888

CURRANT

**SILVERADO** 

**BAHAMAS** 

\*\*\*\*\* 

CINNAMON

**WHEAT** 

**ATLANTIS** 