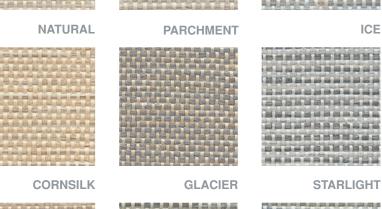

## **Stratus**

THE RESERVE THE RESERVE OF THE PARTY OF THE SHEET SHEET SHEET

VANILLA

RAFFIA

CAMEL

**BAMBOO** 

**FOLIAGE** 

FOG

STEEL

**OSTRICH** 

FOG

**PLATINUM** 

**SILKWORM** 

**AMBER** 

GLOW

SLATE

Delight

TIGER'S EYE

**TARRAGON** 

STEEL